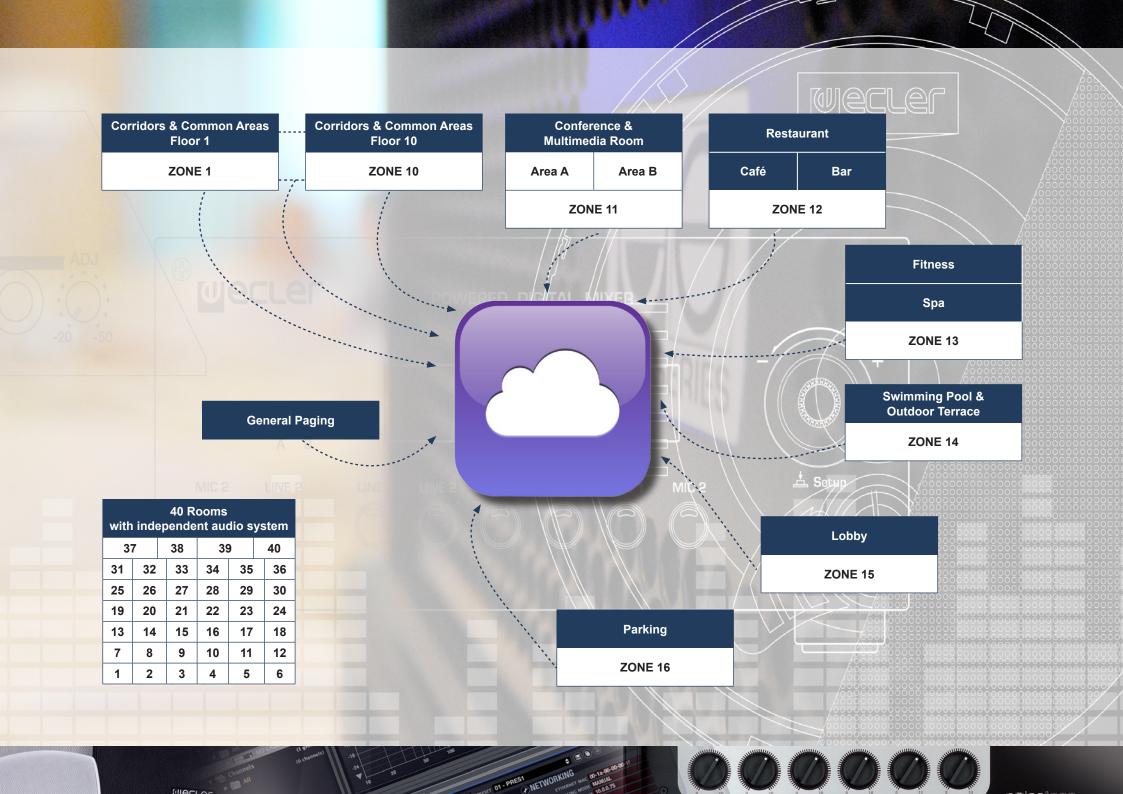

| and common areas                 |
|----------------------------------|
| 2 X MIMO88                       |
| 1 X MPAGE16 OR UCP VIRTUAL       |
| CONSOLE + DESKTOP MIKE           |
| 1 X PC WEBSERVER + IPAD OR PC    |
| CLIENTS (CUSTOM MADE END USER    |
| CONTROL SCREEN FOR THE WHOLE     |
| INSTALL., INCLUDING THE          |
| DISTRIBUTED NXAS FOR THE PAGING/ |
| EMERGENCY MESSAGES, ETC.)        |
| 5 X NPA4000T                     |
| 80 X IC6                         |
|                                  |

General paging corridors

# Central equipment that manages the background music and messages (live voice messages, calendar-based recorded messages and emergency/evacuation messages) in the building's common areas. It's also the brain that controls from a single or multiple points (even from a remote location, using an Internet connection) the system performance and behavior, including the common areas and also the local audio systems (conference room, fitness, spa, restaurant, etc.)