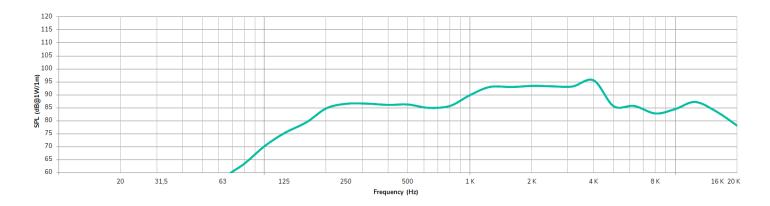

## FREQUENCY RESPONSE DIAGRAM

## **TECHNICAL SPECIFICATIONS**

ePRS10Ti

Drivers

Power options @ 100V

10W/5W/2,5W

Power options @ 70V Frequency response (-3dB)

5W / 2,5W / 1,25W 158 Hz-19 kHz

Coverage angle

235°x235° (HxV)

Sensitivity 1W/1m

90 dB

IP rating

IP55 (IEC60529 Certified)

Finished color

White (RAL 9016)

Material