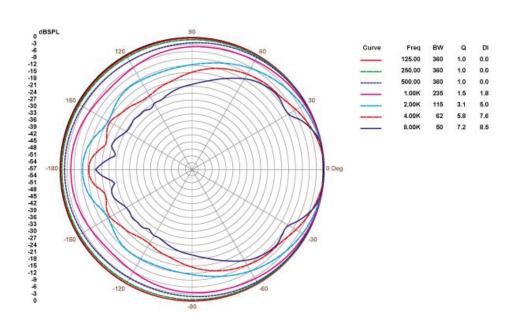

#### **POLAR DIAGRAM**

235°x235° (HxV)

Sensitivity 1W/1m

90 dB

IP rating

IP55 (IEC60529 Certified)

Finished color

White (RAL 9016)

Material