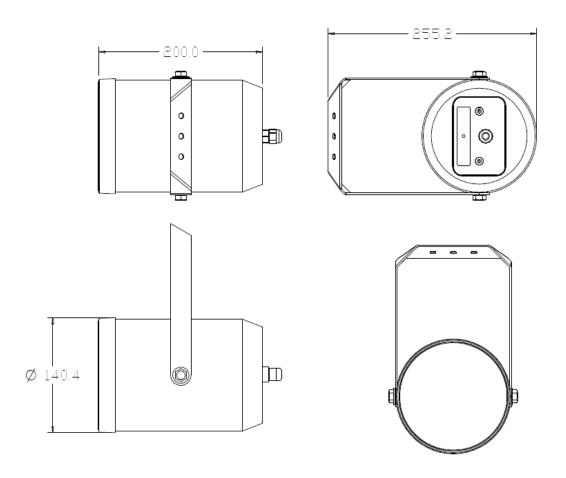

## **MECHANICAL DIAGRAM**

ABS + Aluminum grill

Operating and storage conditions

Min -20°C (-4°F); Max +60°C (+140°F)

Cord length

350mm / 13.8"

Dimensions (Ø x L)

Ø 138 x 205mm / Ø 5.4" x 8.1"

Weight 1,6 kg. / 3.5 lb. (including accessories)