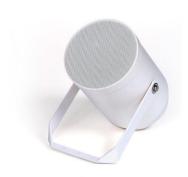

#### PRODUCT OVERVIEW

ePRS10T is a sound projector carefully selected for the most extended 70V/100V paging and background music applications, offering durability and optimal speech and music reproduction. Manufactured in reinforced ABS and IP65 rated, therefore suitable for outdoor superior performance.

## **KEY FEATURES**

- ABS weatherproof sound projector
- 10 W RMS @ 8 ohms
- IP65
- Power tappings for 70V and 100V