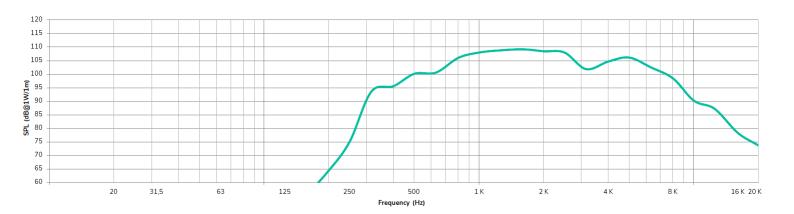

# FREQUENCY RESPONSE DIAGRAMS

## **TECHNICAL SPECIFICATIONS**

ePHS30Ti

30WRMS @ 8Ω Power

Power options @ 100V  $30W / 15W / 7,5W / 3,75W / OFF \& 8\Omega$ 

Power options @ 70V 30W / 15W / 7.5W / 3.75W / 1.9W & 80

Frequency response (-10dB) 300 Hz-10 kHz

Coverage angle 107°x107° (HxV)

Sensitivity 1W/1m 104 dB IP66 (IEC60529 Certified) IP rating

Finished color Light grey (RAL 7035)

Material **ABS Horn** 

Operating and storage conditions Min -20°C (-4°F); Max +60°C (+140°F)