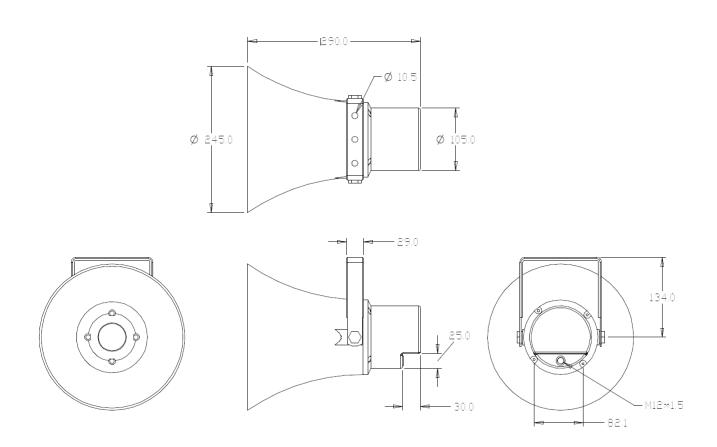

# **MECHANICAL DIAGRAMS**

Cord length 350mm / 13.8" Dimensions (Ø x L) Ø 246 x 292mm / Ø 9.7" x 11.5"

Weight 2,4 kg. / 5.3 lb. (including accessories)