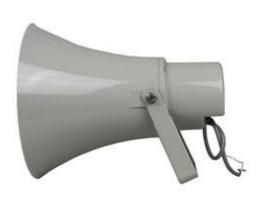

#### **PRODUCT OVERVIEW**

ePHS30Ti is a 30W horn loudspeaker, carefully selected for the most widespread 70/100V applications: paging and background music. It offers durability and an optimal voice and music reproduction. It is made of reinforced ABS and IP66 certified, ideal for high performance outdoors.

## **KEY FEATURES**

- Water-resistant ABS horn loudspeaker
- 30WRMS @ 8Ω
- $\bullet$  Power selector @ 100V: 30W / 15W / 7,5W / 3,75W / OFF & 8 $\Omega$
- $\bullet$  Power selector @ 70V: 30W / 15W / 7,5W / 3,75W / 1,9W & 8 $\Omega$
- IP66 certified
- Connection by bare wire
- Light grey colour (RAL 7035)