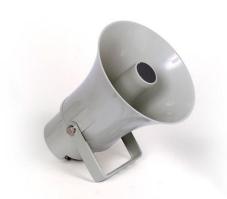

#### PRODUCT OVERVIEW

ePHS20T, is a horn loudspeaker carefully selected for the most extended 70V/100V paging and background music applications, offering durability and optimal speech and music reproduction. Manufactured in reinforced ABS and IP65 rated, therefore suitable for outdoor superior performance.

### **KEY FEATURES**

- ABS weatherproof horn loudspeaker
- 20 W RMS @ 8 ohms
- IP65
- Power tappings for 70V and 100V