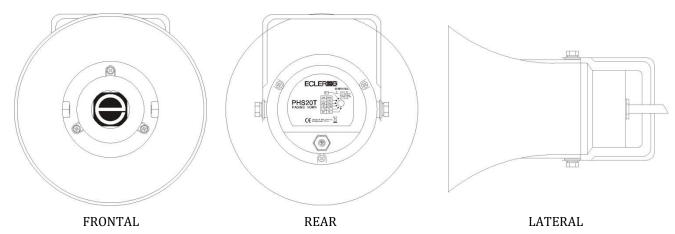

## **MECHANICAL DIAGRAMS**

## TECHNICAL DATA

| Frequency response (-6dB) | 300 Hz ÷ 8 kHz     |
|---------------------------|--------------------|
| Sensitivity               | 102 dB ±3 dB       |
| Rated power               | 20 W               |
| Power taps                | 15, 7.5, 3.75, 2 W |
| Line voltage              | 100 V / 70         |
| Dimensions (mm)           | 200 x 233          |
| Material                  | ABS                |
| Finished color            | Grey (RAL 7035)    |
| Weight                    | 1.3 kg             |