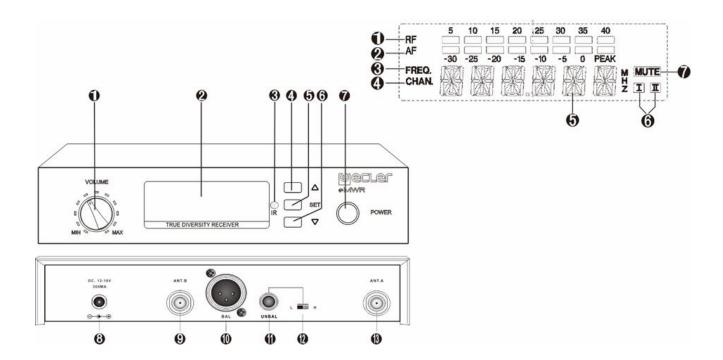

## MECHANICAL DIAGRAM

- 1. Volume control
- 2. LCD display
- 3. Infrared receiver
- 4. UP Button
- 5. SET button
- 6. DOWN Button
- 7. POWER button
- 8. DC POWER socket
- 9. Antenna B input socket
- 10. Balanced XLR audio output
- 11. Unbalanced Jack audio output
- 12. Output Level selection switch
- 13. Antenna A input socket

- 1. 8-STEP level display (RF signal)
- 2. 8-STEP level display (AF signal)
- 3. Frequency menu display
- 4. Channel menu display
- 5. 6-character alphanumeric display
- 6. Diversity display (active antenna)
- 7. MUTE display