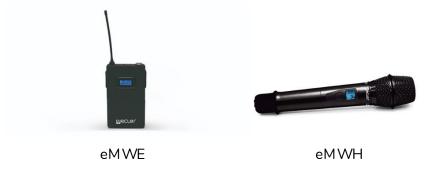

#### PRODUCT OVERVIEW

ECLER ESSENTIALS eMWR is a wireless UHF 823-832MHz microphone receiver, compatible with the eMWE (beltpack) and eMWH (handheld) microphone transmitters. It includes power supply, rack-mount kit, antennas and unbalanced jack-jack cable.

#### **RELATED PRODUCTS**