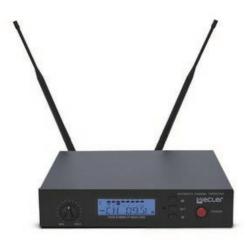

#### PRODUCT OVERVIEW

ECLER ESSENTIALS eMWR is a wireless UHF 823-832MHz microphone receiver, compatible with the eMWE (beltpack) and eMWH (handheld) microphone transmitters. It includes power supply, rack-mount kit, antennas and unbalanced jack-jack cable.

## **TECHNICAL SPECIFICATIONS**

|    | 1 A |           | _ |
|----|-----|-----------|---|
| NΛ | \/\ | <b>\/</b> | к |
|    |     |           |   |

**Carrier Frequency** UHF 823 - 832MHz Frequency response 60 Hz - 18 kHz XLR + jack connectors (balanced / unbalanced) Output Receive mode Double Conversion Super Heterodyne Intermediate frequency The first medium frequency: 100MHz The second medium frequency: 10.7MHz Wireless interface BNC  $/500\Omega$ Sensitivity 12dBµV (80 dBS/N) Sensitivity adjustment range 12-32dBV Maximum output level + 10 dBV Dimensions (WxHxD) 326 x 48 x 180 mm / 12.83" x 1.88" x 7.08" 1,08 Kg / 2.38 lb Weight eMWR, power supply, rack-mount kit, antennas and Packing contents unbalanced jack-jack cable