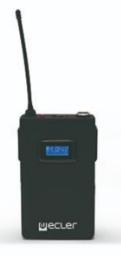

#### PRODUCT OVERVIEW

ECLER ESSENTIALS eMWE is a wireless UHF beltpack transmitter compatible with the mini-XLR microphones, like the eMHS1BG and eMICFIT2, and the eMWR receiver. It includes a transport case.