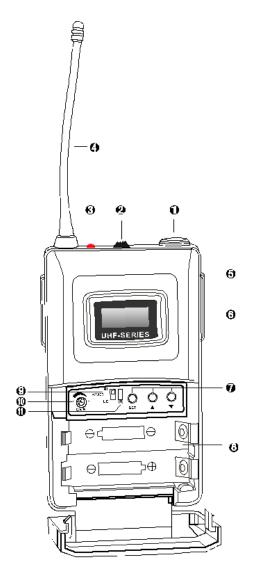

## MECHANICAL DIAGRAM

- 1. Microphone/line input
- 2. Power button
- 3. Battery indicator
- 4. Antenna
- 5. Back splint
- 6. LCD display
- 7. SET button
- 8. Battery tray
- 9. Volume control
- 10. Power control
- 11. Infrared interface