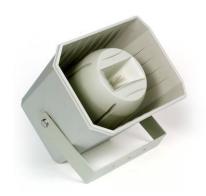

#### PRODUCT OVERVIEW

eMSP50T is a weather-proof 2-way musical horn carefully selected for the most extended 70V/100V paging and background music applications, offering durability and optimal speech and music reproduction. Manufactured in reinforced ABS and IP65 rated, therefore suitable for outdoor superior performance in music high-quality applications.

#### **KEY FEATURES**

- ABS weatherproof two way musical horn
- 50 W RMS @ 8 ohms
- IP65
- Power tappings for 70V and 100V