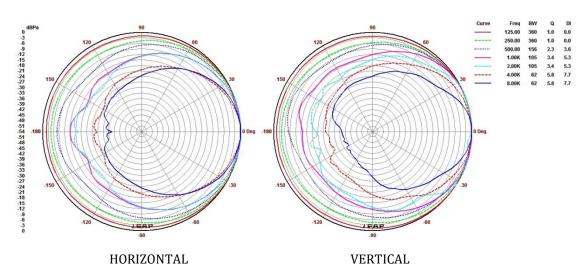

## **POLAR DIAGRAMS**

# TECHNICAL DATA

| C                          | D. 36 25 Community of 11 more and 12 more |
|----------------------------|-------------------------------------------------------------------------------------------------------------------------------------------------------------------------------------------------------------------------------------------------------------------------------------------------------------------------------------------------------------------------------------------------------------------------------------------------------------------------------------------------------------------------------------------------------------------------------------------------------------------------------------------------------------------------------------------------------------------------------------------------------------------------------------------------------------------------------------------------------------------------------------------------------------------------------------------------------------------------------------------------------------------------------------------------------------------------------------------------------------------------------------------------------------------------------------------------------------------------------------------------------------------------------------------------------------------------------------------------------------------------------------------------------------------------------------------------------------------------------------------------------------------------------------------------------------------------------------------------------------------------------------------------------------------------------------------------------------------------------------------------------------------------------------------------------------------------------------------------------------------------------------------------------------------------------------------------------------------------------------------------------------------------------------------------------------------------------------------------------------------------------|
| System                     | Built-in Crossover two way full range speaker                                                                                                                                                                                                                                                                                                                                                                                                                                                                                                                                                                                                                                                                                                                                                                                                                                                                                                                                                                                                                                                                                                                                                                                                                                                                                                                                                                                                                                                                                                                                                                                                                                                                                                                                                                                                                                                                                                                                                                                                                                                                                 |
| Driver                     | 10" woofer + 1,3" compression driver                                                                                                                                                                                                                                                                                                                                                                                                                                                                                                                                                                                                                                                                                                                                                                                                                                                                                                                                                                                                                                                                                                                                                                                                                                                                                                                                                                                                                                                                                                                                                                                                                                                                                                                                                                                                                                                                                                                                                                                                                                                                                          |
| Frequency response (-10dB) | 60Hz-18KHz                                                                                                                                                                                                                                                                                                                                                                                                                                                                                                                                                                                                                                                                                                                                                                                                                                                                                                                                                                                                                                                                                                                                                                                                                                                                                                                                                                                                                                                                                                                                                                                                                                                                                                                                                                                                                                                                                                                                                                                                                                                                                                                    |
| Sensitivity (dB@1m 1W)     | 96dB                                                                                                                                                                                                                                                                                                                                                                                                                                                                                                                                                                                                                                                                                                                                                                                                                                                                                                                                                                                                                                                                                                                                                                                                                                                                                                                                                                                                                                                                                                                                                                                                                                                                                                                                                                                                                                                                                                                                                                                                                                                                                                                          |
| Impedance                  | 8 ohms                                                                                                                                                                                                                                                                                                                                                                                                                                                                                                                                                                                                                                                                                                                                                                                                                                                                                                                                                                                                                                                                                                                                                                                                                                                                                                                                                                                                                                                                                                                                                                                                                                                                                                                                                                                                                                                                                                                                                                                                                                                                                                                        |
| Power rating (RMS)         | 250W                                                                                                                                                                                                                                                                                                                                                                                                                                                                                                                                                                                                                                                                                                                                                                                                                                                                                                                                                                                                                                                                                                                                                                                                                                                                                                                                                                                                                                                                                                                                                                                                                                                                                                                                                                                                                                                                                                                                                                                                                                                                                                                          |
| Maximum SPL (dB@1m)        | 120dB                                                                                                                                                                                                                                                                                                                                                                                                                                                                                                                                                                                                                                                                                                                                                                                                                                                                                                                                                                                                                                                                                                                                                                                                                                                                                                                                                                                                                                                                                                                                                                                                                                                                                                                                                                                                                                                                                                                                                                                                                                                                                                                         |
| Dispersion (HxV)           | 80° x 60°                                                                                                                                                                                                                                                                                                                                                                                                                                                                                                                                                                                                                                                                                                                                                                                                                                                                                                                                                                                                                                                                                                                                                                                                                                                                                                                                                                                                                                                                                                                                                                                                                                                                                                                                                                                                                                                                                                                                                                                                                                                                                                                     |
| Connector type             | 2 x NL4                                                                                                                                                                                                                                                                                                                                                                                                                                                                                                                                                                                                                                                                                                                                                                                                                                                                                                                                                                                                                                                                                                                                                                                                                                                                                                                                                                                                                                                                                                                                                                                                                                                                                                                                                                                                                                                                                                                                                                                                                                                                                                                       |
| Flying points              | 6xM6                                                                                                                                                                                                                                                                                                                                                                                                                                                                                                                                                                                                                                                                                                                                                                                                                                                                                                                                                                                                                                                                                                                                                                                                                                                                                                                                                                                                                                                                                                                                                                                                                                                                                                                                                                                                                                                                                                                                                                                                                                                                                                                          |
| Dimensions (WxDxH)         | 350 x 290 x 475mm                                                                                                                                                                                                                                                                                                                                                                                                                                                                                                                                                                                                                                                                                                                                                                                                                                                                                                                                                                                                                                                                                                                                                                                                                                                                                                                                                                                                                                                                                                                                                                                                                                                                                                                                                                                                                                                                                                                                                                                                                                                                                                             |
| Net weight                 | 12.5kg                                                                                                                                                                                                                                                                                                                                                                                                                                                                                                                                                                                                                                                                                                                                                                                                                                                                                                                                                                                                                                                                                                                                                                                                                                                                                                                                                                                                                                                                                                                                                                                                                                                                                                                                                                                                                                                                                                                                                                                                                                                                                                                        |