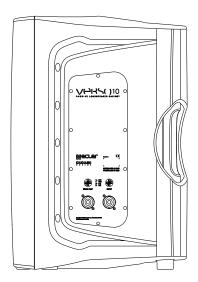

## **MECHANICAL DIAGRAMS**

#### **KEY FEATURES**

- Full range, 2-way loudspeaker
- 250 WRMS @ 8 ohm
- 10" woofer / 1,3" HF compression driver
- Carefully-studied selection of components
- Efficient Larsen high-frequency protection system (feedback) and signal clipping
- Carry handle at the rear
- 6 flying points (M6)
- Prepared for landscape installation on the ground, with no need for accessories
- Protective grill at the front, acoustically transparent
- 35 mm stand at the base for pole mount
- Speakon® connectors
- EASE Win file available