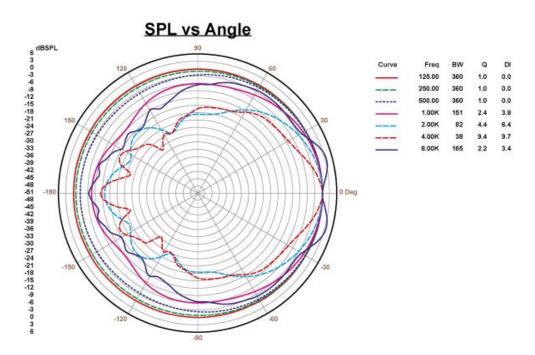

#### **POLAR DIAGRAMS**

All product characteristics are subject to variation due to production tolerances. **NEEC AUDIO BARCELONA S.L.** reserves the right to make changes or improvements in the design or manufacturing that may affect these product specifications

#### **TECHNICAL SPECIFICATIONS**

ePRS20Ti

**Drivers** 

6.5"

Power options @ 100V Power options @ 70V

20W / 10W / 5W 10W / 5W / 2,5W

Frequency response (-10dB)

170 Hz-19 kHz 151°x151° (HxV)