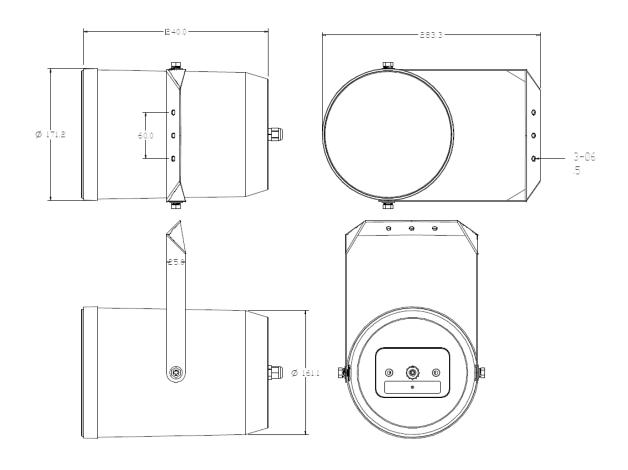

# MECHANICAL DIAGRAMS

ABS + Aluminum grill

Operating and storage conditions

Min -20°C (-4°F); Max +60°C (+140°F)

Cord length

350mm / 13.8"

Dimensions (Ø x L)

Ø 170 x 245mm / Ø 6.7" x 9.6"

Weight 1,8 kg. / 4.0 lb. (including accessories)