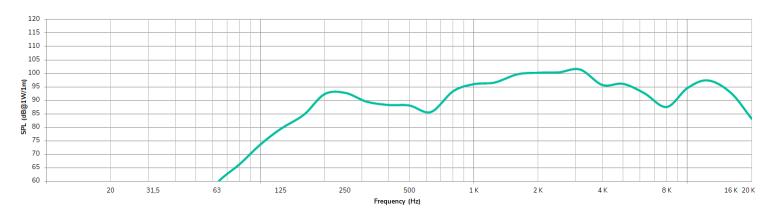

## FREQUENCY RESPONSE DIAGRAMS

Coverage angle

96 dB

Sensitivity 1W/1m

IP55 (IEC60529 Certified)

Finished color

IP rating

White (RAL 9016)

Material