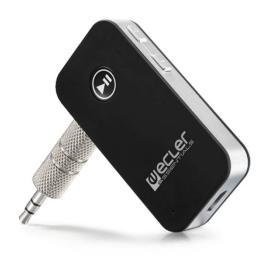

## **ePINBLU**

**AUDIO ACCESSORIES** 

Wireless Audio Receiver

## **PRODUCT OVERVIEW**

ePINBLU is a portable BT wireless audio receiver with mini-jack connection. It includes USB charging cable, mini-jack to mini-jack connector, mini-jack to RCA stereo cable and quick guide.

## **KEY FEATURES**

- BT wireless audio receiver
- Stereo audio output (mini-jack)
- Rechargeable battery via USB
- Up to 7 hours working time
- Mini-jack to mini-jack and RCA stereo cable included