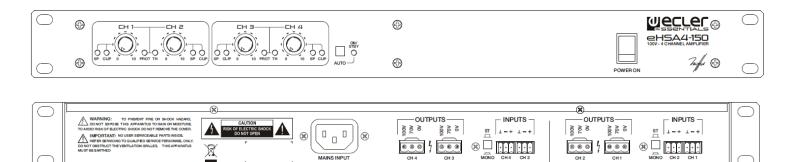

## MECHANICAL DIAGRAMS

#### **KEY FEATURES**

- 4 mono balanced inputs (Euroblock terminals)
- 4 x 150 W RMS output (70/ 100V line level)
- Euroblock output connectors
- High efficiency, auto stand-by function and convection cooling (fanless, 100% silent)
- Thermal protection
- Overload protection
- Anti-clip system
- Volume control knobs on front panel