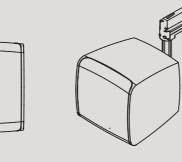

This is a story not about lights, but about audio... Professional audio!

Available in black and whit

CUBE Compact design, more power more versatility.

Available in black and white

WiSpeak CUBE is a self-powered 5" loudspeaker cabinet with wireless audio reception and control capabilities under the control of the Master unit, featuring an installation system which is compatible with ceiling light rails. Alternatively, wall mount or desktop installation is as well possible by means of the included accessories.