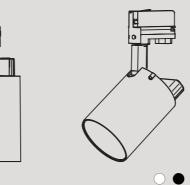

WiSpeak TUBE is a self-powered

wireless audio reception and control capabilities under the control of the

Master unit, featuring an installation system which is compatible with

ceiling light rails. Also can be installed on wall / ceiling with the optional

3" lamp style loudspeaker with

TUBESMA accessory.